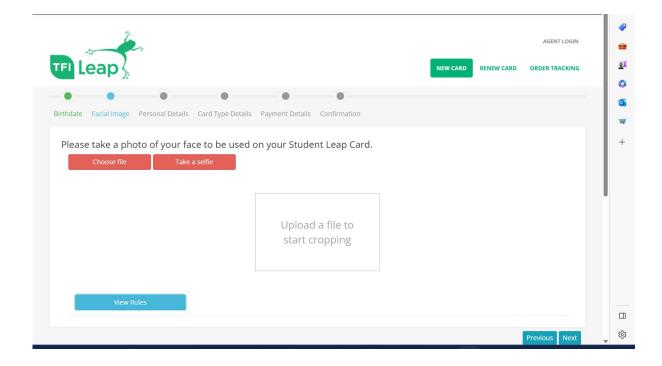

[19-23-year-olds do not need proof of student status.]

Step 2: Take Photo (Selfie – can be easily done using smart phone, you need to scroll down the page to see button for taking photo) / upload a photo.

You need to choose "Confirm photo" when you're happy with the photo.