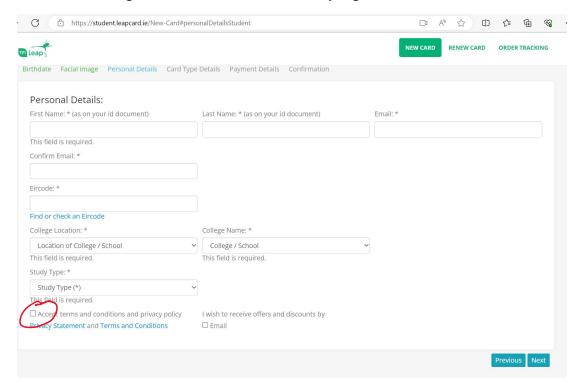

### Tips/Rules for a Successful Photo

Step 3

Fill in the following details and tick the box for accepting terms and conditions and click Next.

Step 4

Chose the amount of credit you would like to put on your card (down arrow at the end of the box for options) . Click Next