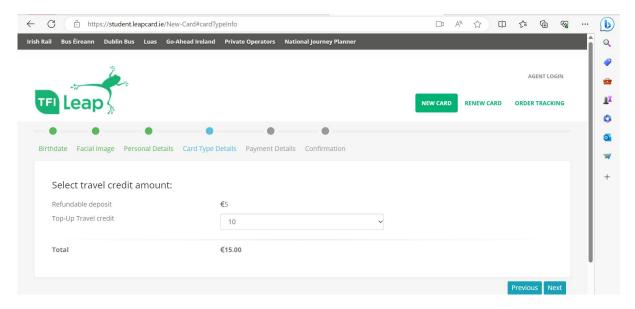

### Tips/Rules for a Successful Photo

Step 3

Fill in the following details and tick the box for accepting terms and conditions and click Next.

Step 4

Chose the amount of credit you would like to put on your card (down arrow at the end of the box for options) . Click Next