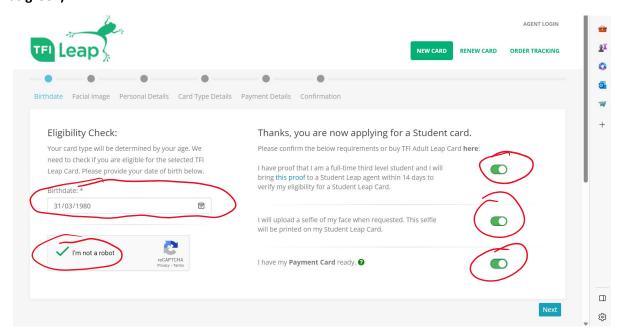

# **Application Process for Leap Travel Cards for Cork ETB Students**

Click on the following link Buy A TFI Leap Card and chose the best option card type for you.

Step 1 – Enter date of birth, tick the box "I'm not a robot" and toggle the buttons on the right-hand side (to show as green).

[19-23-year-olds do not need proof of student status.]

Step 2: Take Photo (Selfie – can be easily done using smart phone, you need to scroll down the page to see button for taking photo) / upload a photo.