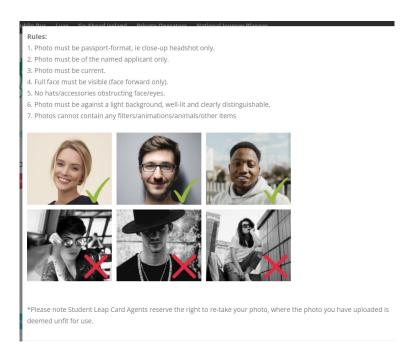

### Tips/Rules for a Successful Photo

Step 3

Fill in the following details and tick the box for accepting terms and conditions and click Next.

Step 4

Chose the amount of credit you would like to put on your card (down arrow at the end of the box for options) . Click Next