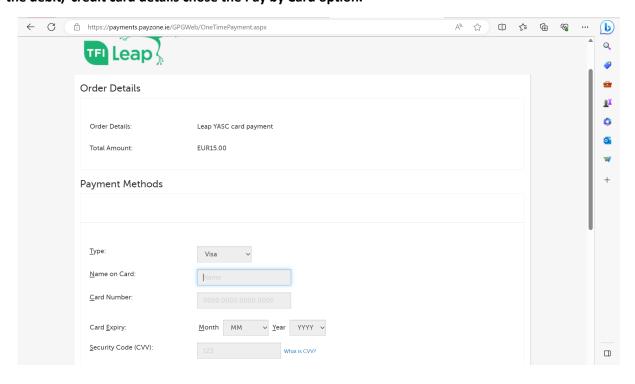

best option card type for you.

Step 1 – Enter date of birth, tick the box "I'm not a robot" and toggle the buttons on the right-hand side (to show as green).



[19-23-year-olds do not need proof of student status.]

Step 2: Take Photo (Selfie – can be easily done using smart phone, you need to scroll down the page to see button for taking photo) / upload a photo.

You need to choose "Confirm photo" when you're happy with the photo.



### Tips/Rules for a Successful Photo



Step 3

Fill in the following details and tick the box for accepting terms and conditions and click Next.



Step 4

Chose the amount of credit you would like to put on your card (down arrow at the end of the box for options) . Click Next



Step 5

Enter the debit/ credit card details chose the Pay by Card option.



#### Step 6

Collect Leap Travel Card in UCC/MTU (See details below)

Proof of student status needed, this can be a recent letter from your college or an up-to-date student card (2023/2024)

[TFI Leap will post the Leap cards to students that are aged 19-23 years old]

## **Student Union MTU**

Opening hours: 8.30am - 5.30pm

MTU Cork Students' Union, Munster Technological University, Bishopstown, Cork, Ireland. T12 T66T

Phone: 021 433 5270 Email: mtucorksu@mtu.ie

### **Students Union UCC**

Opening Hours: 10am - 4pm (<u>Closed 1 – 2pm)</u>
UCC Students Union
54 College Road (entrance at the back of the building)
(Next door to the Student Common Room)
Cork
T12 K8AF

Phone: 021 4903218 Email: su@ucc.ie